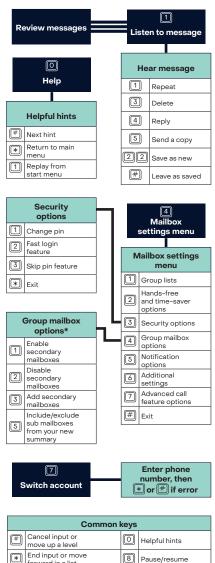

## **VOICEMAIL NAVIGATION MAP**

## **Unlimited Digital Voice**

(Applicable for Fiber Digital Voice customers in IN and Frontier Digital Voice customers)

You can operate your Voicemail using the quick menu map below on your phone. For example, you can listen to a message by pressing 1. After listening to the message, you can save the message by pressing #, or delete it by pressing 3.